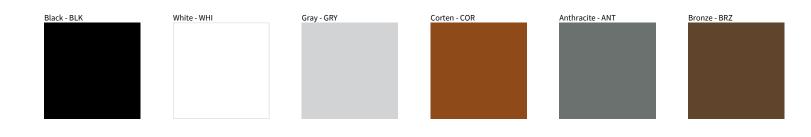

## STANDARD MENHIR POST

COLOR FINISH CHART

| PROJECT  |  |  |
|----------|--|--|
| TYPE     |  |  |
| NOTES    |  |  |
| QUANTITY |  |  |
| DATE     |  |  |

Digital: Not all screens are calibrated the same, and therefore, colors will appear differently between screens.

Physical: When texture is involved, there will be variations in color, character and tone within a product series and between product families.

Zaneen Group Inc. © 2024, T 1800-388-3382, F 416-247-9319, www.zaneen.com